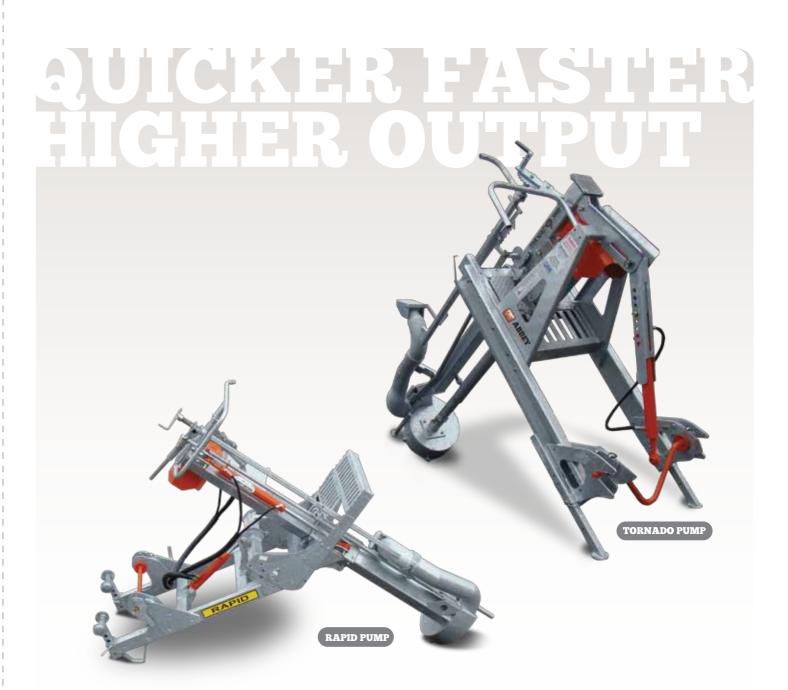

# **RAPID MODELS**

- High output Impeller
- 6" feed to Jetter Nozzle
- Fast lower link hitching, no stand legs to set
- Tilt ram lock with check valve for extra stability
- Telescopic height adjustment hydraulically operated
- Fingertip flap adjustment possible at full pump output
- High speed optional gear box available with HD shaft
- Rugged body design to extended life
- Increased durability on hinging points
- Increased flexibility with left side operation
- Larger drive-lines to cope with increased demands
- Increased accessibility to lower housing

# **TORNADO PUMP** SIMPLICITY IN OPERATION