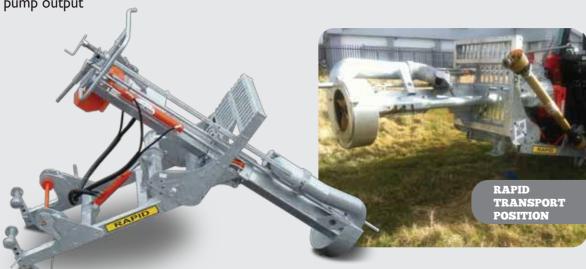

# **RAPID MODELS**

- High output Impeller
- 6" feed to Jetter Nozzle
- Fast lower link hitching, no stand legs to set
- Tilt ram lock with check valve for extra stability
- Telescopic height adjustment hydraulically operated
- Fingertip flap adjustment possible at full pump output
- High speed optional gear box available with HD shaft
- Rugged body design to extended life
- Increased durability on hinging points
- Increased flexibility with left side operation
- Larger drive-lines to cope with increased demands
- Increased accessibility to lower housing