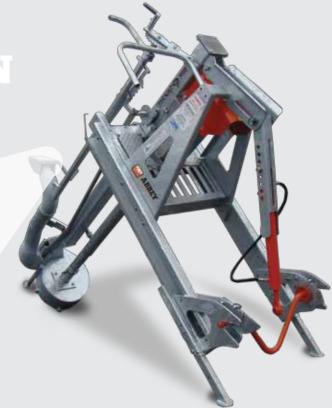

# **RAPID MODELS**

- High output Impeller
- 6" feed to Jetter Nozzle
- Fast lower link hitching, no stand legs to set
- Tilt ram lock with check valve for extra stability
- Telescopic height adjustment hydraulically operated
- Fingertip flap adjustment possible at full pump output
- High speed optional gear box available with HD shaft
- Rugged body design to extended life
- Increased durability on hinging points
- Increased flexibility with left side operation
- Larger drive-lines to cope with increased demands
- Increased accessibility to lower housing

# **CUTTER PUMP SPECIFICATIONS**

|                | HP<br>Requirement | Quick<br>Attach bar | Hydraulic<br>Top link | Linkage | Overall<br>Depth | Large Base<br>High Output | No. of<br>Hyd<br>Rams |
|----------------|-------------------|---------------------|-----------------------|---------|------------------|---------------------------|-----------------------|
| Static Models  |                   |                     |                       |         |                  |                           |                       |
| 3000           | <b>75</b> +       | <b>✓</b>            | N/A                   |         | 2.24m            |                           | 0                     |
| 4000           | 100               | <b>✓</b>            | N/A                   |         | 2.24m            |                           | 0                     |
|                |                   |                     |                       |         |                  |                           |                       |
| Tornado Models |                   |                     |                       |         |                  |                           |                       |
| 3000           | <b>75</b> +       | <b>✓</b>            | <b>✓</b>              | 3-Point | 2.24m            |                           | 1                     |
| 4000           | <b>100</b> +      | <b>✓</b>            | <b>✓</b>              | 3-Point | 2.24m            |                           | 1                     |
| 5000           | <b>120</b> +      | <b>✓</b>            | <b>✓</b>              | 3-Point | 2.24m            | <b>✓</b>                  | 1                     |
|                |                   |                     |                       |         |                  |                           |                       |
| Rapid Models   |                   |                     |                       |         |                  |                           |                       |
| Rapid          | <b>130</b> +      | <b>/</b>            |                       | 2-Point | 2.24m            | <b>/</b>                  | 2                     |
| Rapid X        | <b>150</b> +      | <b>~</b>            |                       | 2-Point | 2.24m            | <b>✓</b>                  | 2                     |