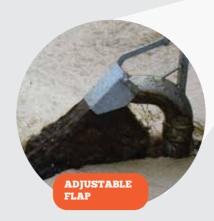

### ALL ABBEY MODELS HAVE THE FOLLOWING AS STANDARD:

- Quick attach linkage arm connections for ultimate speed
- Hydraulic positioning on all models
- Never need to remove PTO between pits
- Top fill facility as standard
- Locking device on Top Fill model for better output
- Newly designed for optimum balance ensuring stress free lifting
- Increased manoeuvrability for easy manhole access
- Improved output with our newly designed Impeller

- Easy access for PTO attachments
- Bolt on options easily attached
- Easy access to gearbox and drive line
- Wide angle rotation and uninterrupted performance of the jetter nozzle maximising under surface agitation and accuracy
- Tornado 5000 and Rapid models have high output impellers matching to available Hp
- Standard models have a working depth of 2.24m with special lengths available from 1.93 to 3 metres
- Model to meet every farmer and contracter requirement