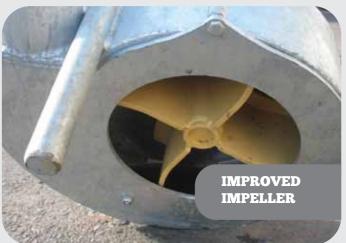

### ALL ABBEY MODELS HAVE THE FOLLOWING AS STANDARD:

- Quick attach linkage arm connections for ultimate speed
- Hydraulic positioning on all models
- Never need to remove PTO between pits
- Top fill facility as standard
- Locking device on Top Fill model for better output
- Newly designed for optimum balance ensuring stress free lifting
- Increased manoeuvrability for easy manhole access
- Improved output with our newly designed Impeller

- Easy access for PTO attachments
- Bolt on options easily attached
- Easy access to gearbox and drive line
- Wide angle rotation and uninterrupted performance of the jetter nozzle maximising under surface agitation and accuracy
- Tornado 5000 and Rapid models have high output impellers matching to available Hp
- Standard models have a working depth of 2.24m with special lengths available from 1.93 to 3 metres
- Model to meet every farmer and contracter requirement