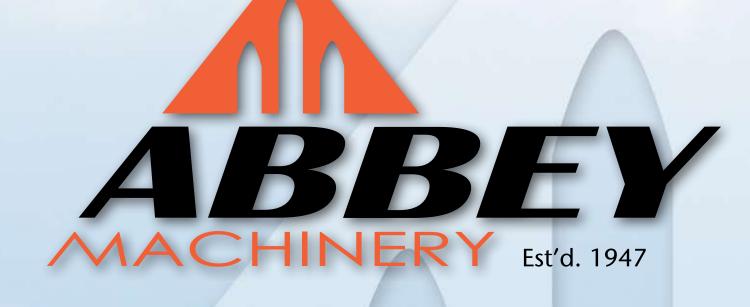

## Shallow Injector

3 7

### Advantages

- Even application across the width of spread.
- Reduced odour.
- Reduced N loss.
- Reduced smearing of grass.
- Extended application season.

ABBEY

- Tanker or tractor mounted.
- Improved fertiliser value.

#### **Standard Equipment**

- Fully galvanised
- 50mm piping
- Discs on independent axes
- Direct porting pulsating macerator including auto reverse and sequencing valves.
- Self levelling boom to adjust to the ground contours using 4 point linkage.
- Road lights.

#### **Specification**

|                         | MODEL         | MODEL         | MODEL        |
|-------------------------|---------------|---------------|--------------|
| SPECIFICATION           | SI4           | SI5           | SI6          |
| Overall working width   | 4m (13' 1.5") | 5m (16' 4.5") | 6m (19' 8")  |
| Overall transport width | 2.6m (8' 7")  | 2.6m (8' 7")  | 2.6m (8' 7") |
| Shoe Spacing Distance   | 0.25m (10")   | 0.25m (10")   | 0.25m (10")  |