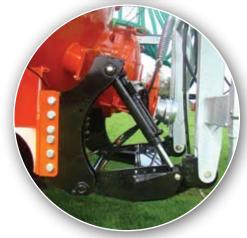

## Shallow Injector

3 7

### Advantages

- Even application across the width of spread.
- Reduced odour.
- Reduced N loss.
- Reduced smearing of grass.
- Extended application season.

ABBEY

- Tanker or tractor mounted.
- Improved fertiliser value.

#### **Standard Equipment**

- Fully galvanised
- 50mm piping
- Discs on independent axes
- Direct porting pulsating macerator including auto reverse and sequencing valves.
- Self levelling boom to adjust to the ground contours using 4 point linkage.
- Road lights.

#### **Specification**

|                         | MODEL         | MODEL         | MODEL        |
|-------------------------|---------------|---------------|--------------|
| SPECIFICATION           | SI4           | SI5           | SI6          |
| Overall working width   | 4m (13' 1.5") | 5m (16' 4.5") | 6m (19' 8")  |
| Overall transport width | 2.6m (8' 7")  | 2.6m (8' 7")  | 2.6m (8' 7") |
| Shoe Spacing Distance   | 0.25m (10")   | 0.25m (10")   | 0.25m (10")  |