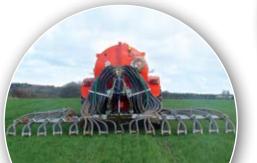

# **ABBEY** Trailing Shoe

#### **Advantages**

- Even application across the width of spread.
- Reduced odour.
- Reduced N loss.
- Reduced smearing of grass.
- Extended application season.

#### **Standard Equipment**

- Fully galvanised
- 50mm piping
- Direct porting pulsating macerator including auto reverse and sequencing valves.
- Self levelling boom to adjust to the ground contours.
- Road lights.

Ar every set that has here

|                         | MODEL         | MODEL        |
|-------------------------|---------------|--------------|
| SPECIFICATION           | TS 7.5        | TS 6m        |
| Overall working width   | 7.5m (24' 7") | 6m (20')     |
| Overall transport width | 2.6m (8' 7")  | 2.6m (8' 7") |
| Shoe Spacing Distance   | 0.25m (10")   | 0.25m (10")  |