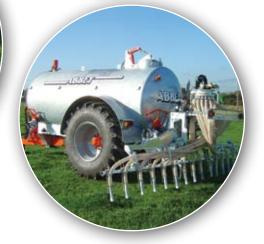

## Trailing Hose

#### **Advantages**

- Even application across the width of spread.
- Reduced odour.
- Reduced N loss.
- Reduced smearing of grass.
- Extended application season.
- Works on all tank models.

#### **Standard Equipment**

- Height adjustment.
- Fixed leg spacings.
- Sprung adjustable legs.
- 50mm hose.
- Fully galvanised.
- Road lights

#### **Specification**

|                         | MODEL        |
|-------------------------|--------------|
| SPECIFICATION           | 6m           |
| Overall working width   | 6m (20')     |
| Overall transport width | 2.6m (8' 7") |
| Hose Spacing Distance   | 0.35m (14")  |