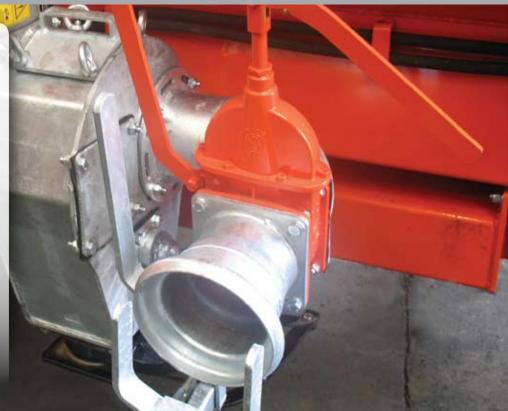

#### **Optional Equipment**

- Quick hitch cat III hydraulic 4pt linkage for rapid demounting when not in use.
- Hydraulic partial width switching.
- Electronic control of some functions.
- Rotacut inlet chopper.
- Suction hose filter.
- Positive displacement pump in lieu of vacuum pump.
- Umbilical swivel arm for cord system.
- Splash plate attachment